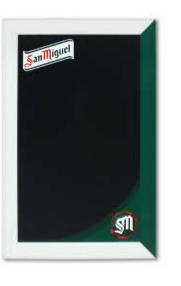

### CHALKBOARDS

WALL-MOUNTED CHALKBOARDS classic style with different frames.

WALL-MOUNTED CHALKBOARDS with a personalized frame.

WALL-MOUNTED CHALKBOARDS made of MDF cut to shape, personalized design.

WALL-MOUNTED CHALKBOARDS made of decorated acrylic, PS or other material, cut to shape, personalized design.