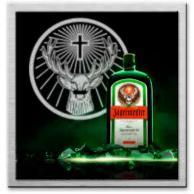

DECORATIVE PICTURES cut to shape, personalized design, different materials available.

BACKLIGHT DECORATIVE PICTURES different materials available.

DECORATIVE PICTURES made of aluminum composite panels, can be combined with other materials.

# BACKLIGHT

BACKLIGHT DISPLAYS made of opal acrylic with PS or other materials, personalized design.

BACKLIGHT DISPLAYS aluminum composite panel with opal acrylic (front panel) or other materials, personalized design.

BACKLIGHT DISPLAYS thermoformed to obtain 3D effect, personalized design.