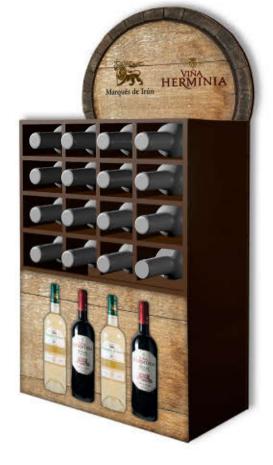

# **HUMERIOP DISPLAYS**

PRODUCT DISPLAYS totally personalized, made of combined materials such as acrylic, PS, MDF etc.

PRODUCT DISPLAYS made of wood and other materials, personalized design.

FLOOR DISPLAYS for bigger volume stands, various materials available, personalized design.