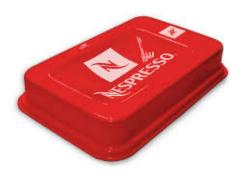

# RESIN ARTICLES

RESIN DISPLAYS with or without light, with an acrylic/PET or MDF back panel, 3D effect, very realistic ice presentation.

BOTTLE OPENERS for countertops, made of laquered metal, equipped with a PS container for caps, personalized display to sit on top of the counter.