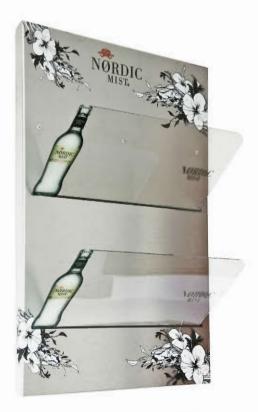

WALL-MOUNTED MAGAZINE RACKS made of aluminum composite panel, personalized design.

WALL DISPLAYS with or without light, personalized design, different materials available.

GLASS RACKS made of aluminum composite panel, personalized design.