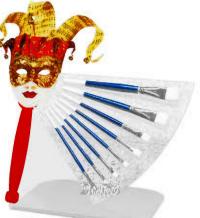

# **HUMERIOP DISPLAYS**

PRODUCT DISPLAYS totally personalized, made of combined materials such as acrylic, PS, MDF etc.

PRODUCT DISPLAYS made of wood and other materials, personalized design.

FLOOR DISPLAYS for bigger volume stands, various materials available, personalized design.

PRUDUCT GLORIFIERS illuminated from underneath or from any side, personalized design, various materials available.