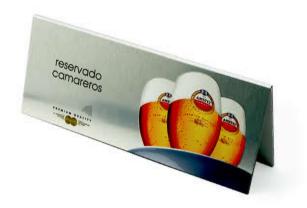

RESERVED SIGNS personalized design, different materials available.

TABLE TENTS personalized design, different materials available.

FLAVOUR MARKERS personalized design, different materials available.

TROPHIES personalized design, different materials available.