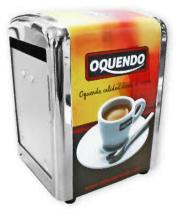

#### NAPKIN HOLDERS

NAPKIN HOLDERS for napkins 10x10cm made of acrylic or PET, personalized design.

NAPKIN HOLDERS made of wood, printable on 4 faces in full color, vertical or horizontal composition.

NAPKIN HOLDERS made of metal (tinplate), personalized decoration, various models available with or without menu card holder.

NAPKIN HOLDERS made of injected PS with or without menu card holder, silkscreen print (spot colors) or heat transfer in full color.