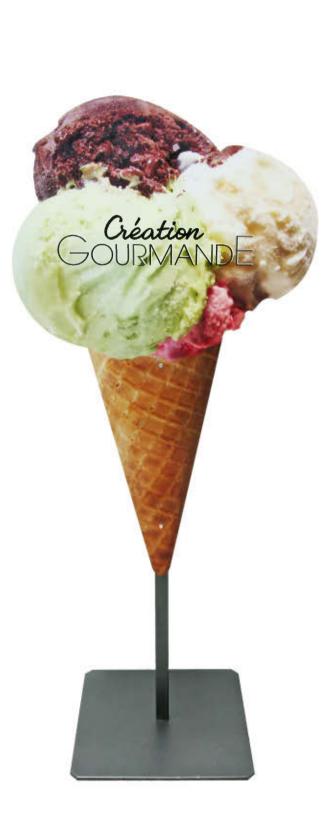

OPEN/CLOSED PLAQUES personalized design, different materials available.

ICE-CREAM CONE DISPLAYS made of acrylic, PET etc., personalized design, different materials available.

SERVICE TRAYS made of PS, PET etc., personalized design.