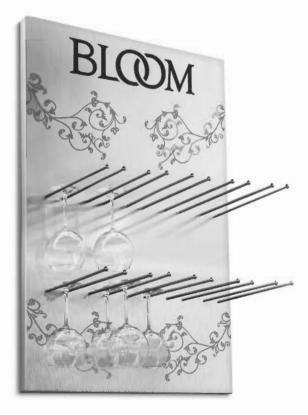

WALL-MOUNTED MAGAZINE RACKS made of aluminum composite panel, personalized design.

WALL DISPLAYS with or without light, personalized design, different materials available.

GLASS RACKS made of aluminum composite panel, personalized design.