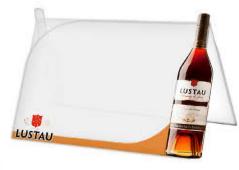

### **MENU CARD HOLDERS**

MENU CARD HOLDERS made of acrylic, personalized design.

MENU CARD HOLDERS made of acrylic with MDF base, personalized design.

Elegant MENU CARD HOLDERS made of PET or aluminum composite panels, personalized design.

# **MENU HOLDERS**

MENU HOLDERS Made of wood and/or MDF and acrylic, or other materials.

MENU HOLDERS Made of wood and/or MDF and acrylic, or other materials, personalized design.

MENU HOLDERS Made of heat-folded acrylic or PET, personalized design.