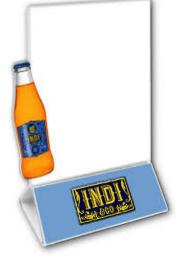

### **MENU CARD HOLDERS**

MENU CARD HOLDERS made of acrylic, personalized design.

MENU CARD HOLDERS made of acrylic with MDF base, personalized design.

Elegant MENU CARD HOLDERS made of PET or aluminum composite panels, personalized design.

# **MENU HOLDERS**

MENU HOLDERS Made of wood and/or MDF and acrylic, or other materials.

MENU HOLDERS Made of wood and/or MDF and acrylic, or other materials, personalized design.

MENU HOLDERS Made of heat-folded acrylic or PET, personalized design.