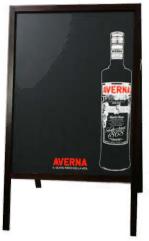

# SHE CHALKBOARDS

A-BOARDS street chalkboards, different colors with and without extra elements such as 3D logo or plaques cut to shape.

A-BOARDS street chalkboards, easel with rustic finish.

A-BOARDS street chalkboards, robust easel with removable or fixed boards.

A-BOARDS street chalkboards, high easels with different finishes and colors. Possibility of direct print on the easel.