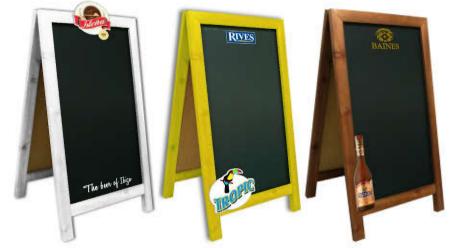

# SHE CHALKBOARDS

A-BOARDS street chalkboards, different colors with and without extra elements such as 3D logo or plaques cut to shape.

A-BOARDS street chalkboards, easel with rustic finish.

A-BOARDS street chalkboards, robust easel with removable or fixed boards.

A-BOARDS street chalkboards, high easels with different finishes and colors. Possibility of direct print on the easel.