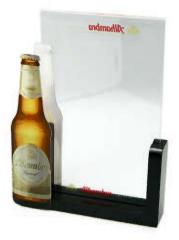

# **HUMERIOP DISPLAYS**

PRODUCT DISPLAYS totally personalized, made of combined materials such as acrylic, PS, MDF etc.

PRODUCT DISPLAYS made of wood and other materials, personalized design.

FLOOR DISPLAYS for bigger volume stands, various materials available, personalized design.

PRUDUCT GLORIFIERS illuminated from underneath or from any side, personalized design, various materials available.