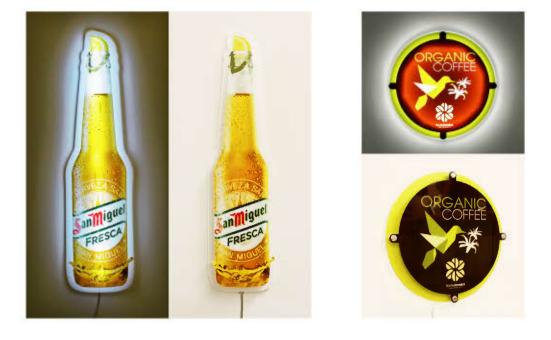

# BACKLIGHT

BACKLIGHT DISPLAYS made of opal acrylic with PS or other materials, personalized design.

BACKLIGHT DISPLAYS aluminum composite panel with opal acrylic (front panel) or other materials, personalized design.

BACKLIGHT DISPLAYS thermoformed to obtain 3D effect, personalized design.