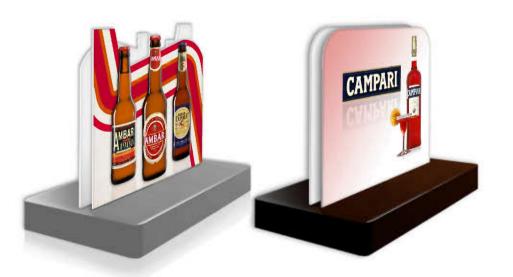

# **HUMERIOP DISPLAYS**

PRODUCT DISPLAYS totally personalized, made of combined materials such as acrylic, PS, MDF etc.

PRODUCT DISPLAYS made of wood and other materials, personalized design.

FLOOR DISPLAYS for bigger volume stands, various materials available, personalized design.

PRUDUCT GLORIFIERS illuminated from underneath or from any side, personalized design, various materials available.