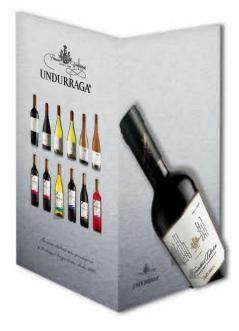

### **MENU CARD HOLDERS**

MENU CARD HOLDERS made of acrylic, personalized design.

MENU CARD HOLDERS made of acrylic with MDF base, personalized design.

Elegant MENU CARD HOLDERS made of PET or aluminum composite panels, personalized design.