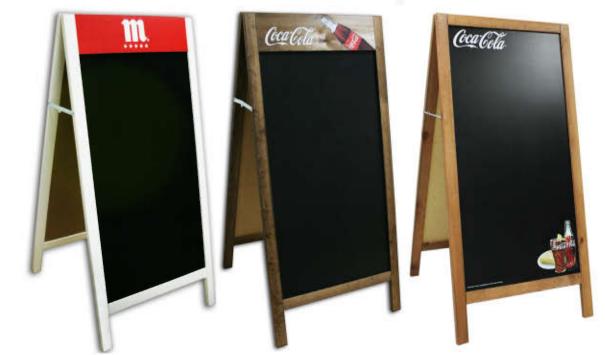

### CHALKBOARDS

WALL-MOUNTED CHALKBOARDS classic style with different frames.

WALL-MOUNTED CHALKBOARDS with a personalized frame.

WALL-MOUNTED CHALKBOARDS made of MDF cut to shape, personalized design.

WALL-MOUNTED CHALKBOARDS made of decorated acrylic, PS or other material, cut to shape, personalized design.