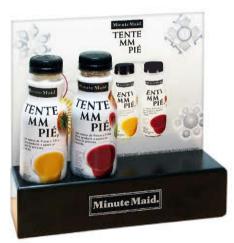

# **HUMERIOP DISPLAYS**

PRODUCT DISPLAYS totally personalized, made of combined materials such as acrylic, PS, MDF etc.

PRODUCT DISPLAYS made of wood and other materials, personalized design.

FLOOR DISPLAYS for bigger volume stands, various materials available, personalized design.

PRUDUCT GLORIFIERS illuminated from underneath or from any side, personalized design, various materials available.