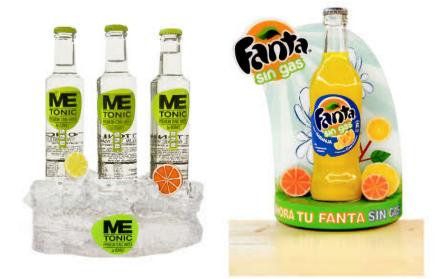

# RESIN ARTICLES

RESIN DISPLAYS with or without light, with an acrylic/PET or MDF back panel, 3D effect, very realistic ice presentation.

BOTTLE OPENERS for countertops, made of laquered metal, equipped with a PS container for caps, personalized display to sit on top of the counter.

RESIN DISPLAYS with or without light to be combined with other materials, 3D effect, very realistic ice presentation.