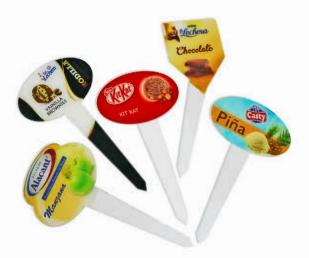

RESERVED SIGNS personalized design, different materials available.

TABLE TENTS personalized design, different materials available.

FLAVOUR MARKERS personalized design, different materials available.

TROPHIES personalized design, different materials available.