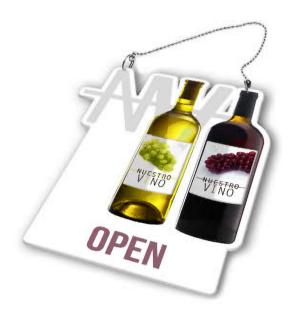

OPEN/CLOSED PLAQUES personalized design, different materials available.

ICE-CREAM CONE DISPLAYS made of acrylic, PET etc., personalized design, different materials available.

SERVICE TRAYS made of PS, PET etc., personalized design.