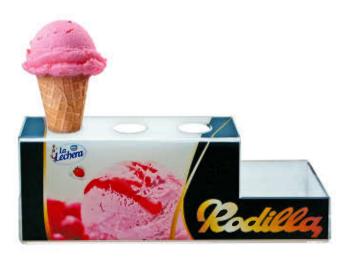

OPEN/CLOSED PLAQUES personalized design, different materials available.

ICE-CREAM CONE DISPLAYS made of acrylic, PET etc., personalized design, different materials available.

SERVICE TRAYS made of PS, PET etc., personalized design.