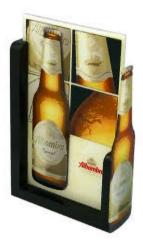

# **HUMERIOP DISPLAYS**

PRODUCT DISPLAYS totally personalized, made of combined materials such as acrylic, PS, MDF etc.

PRODUCT DISPLAYS made of wood and other materials, personalized design.

FLOOR DISPLAYS for bigger volume stands, various materials available, personalized design.

PRUDUCT GLORIFIERS illuminated from underneath or from any side, personalized design, various materials available.