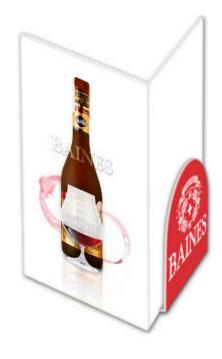

### **MENU CARD HOLDERS**

MENU CARD HOLDERS made of acrylic, personalized design.

MENU CARD HOLDERS made of acrylic with MDF base, personalized design.

Elegant MENU CARD HOLDERS made of PET or aluminum composite panels, personalized design.