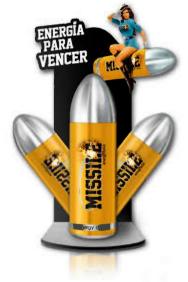

# **HUMERIOP DISPLAYS**

PRODUCT DISPLAYS totally personalized, made of combined materials such as acrylic, PS, MDF etc.

PRODUCT DISPLAYS made of wood and other materials, personalized design.

FLOOR DISPLAYS for bigger volume stands, various materials available, personalized design.

PRUDUCT GLORIFIERS illuminated from underneath or from any side, personalized design, various materials available.