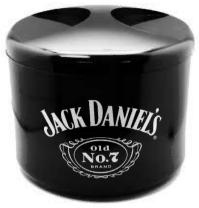

# **ARTICLES**

BOTTLE COOLERS personalized color, print with silkscreen (spot colors).

ICE BUCKETS various models, personalized color, print with silkscreen (spot colors).

STRAW HOLDERS personalized design, various materials.