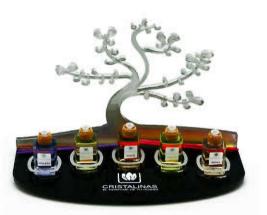

# **HUMERIOP DISPLAYS**

PRODUCT DISPLAYS totally personalized, made of combined materials such as acrylic, PS, MDF etc.

PRODUCT DISPLAYS made of wood and other materials, personalized design.

FLOOR DISPLAYS for bigger volume stands, various materials available, personalized design.