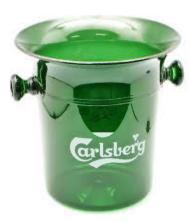

# **ARTICLES**

BOTTLE COOLERS personalized color, print with silkscreen (spot colors).

ICE BUCKETS various models, personalized color, print with silkscreen (spot colors).

STRAW HOLDERS personalized design, various materials.