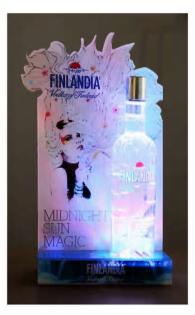

# BACKLIGHT

BACKLIGHT DISPLAYS made of opal acrylic with PS or other materials, personalized design.

BACKLIGHT DISPLAYS aluminum composite panel with opal acrylic (front panel) or other materials, personalized design.

BACKLIGHT DISPLAYS thermoformed to obtain 3D effect, personalized design.