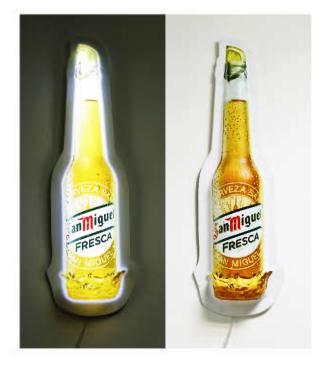

# BACKLIGHT

BACKLIGHT DISPLAYS made of opal acrylic with PS or other materials, personalized design.

BACKLIGHT DISPLAYS aluminum composite panel with opal acrylic (front panel) or other materials, personalized design.

BACKLIGHT DISPLAYS thermoformed to obtain 3D effect, personalized design.