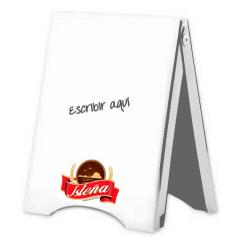

DOUBLE MINI CHALKBOARDS (Table- or counter-top A-boards), made of PS.

TABLE TENT one face with chalkboard finish and the other face for menu or an advertisement, made of wood and/or MDF and other materials.