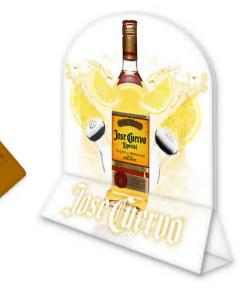

# **HUMERIOP DISPLAYS**

PRODUCT DISPLAYS totally personalized, made of combined materials such as acrylic, PS, MDF etc.

PRODUCT DISPLAYS made of wood and other materials, personalized design.

FLOOR DISPLAYS for bigger volume stands, various materials available, personalized design.

PRUDUCT GLORIFIERS illuminated from underneath or from any side, personalized design, various materials available.