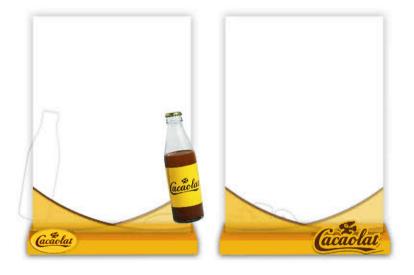

### **MENU CARD HOLDERS**

MENU CARD HOLDERS made of acrylic, personalized design.

MENU CARD HOLDERS made of acrylic with MDF base, personalized design.

Elegant MENU CARD HOLDERS made of PET or aluminum composite panels, personalized design.

# **MENU HOLDERS**

MENU HOLDERS Made of wood and/or MDF and acrylic, or other materials.

MENU HOLDERS Made of wood and/or MDF and acrylic, or other materials, personalized design.

MENU HOLDERS Made of heat-folded acrylic or PET, personalized design.