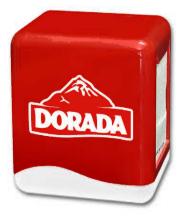

#### NAPKIN HOLDERS

NAPKIN HOLDERS for napkins 10x10cm made of acrylic or PET, personalized design.

NAPKIN HOLDERS made of wood, printable on 4 faces in full color, vertical or horizontal composition.

NAPKIN HOLDERS made of metal (tinplate), personalized decoration, various models available with or without menu card holder.