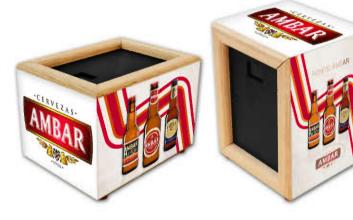

#### NAPKIN HOLDERS

NAPKIN HOLDERS for napkins 10x10cm made of acrylic or PET, personalized design.

NAPKIN HOLDERS made of wood, printable on 4 faces in full color, vertical or horizontal composition.

NAPKIN HOLDERS made of metal (tinplate), personalized decoration, various models available with or without menu card holder.