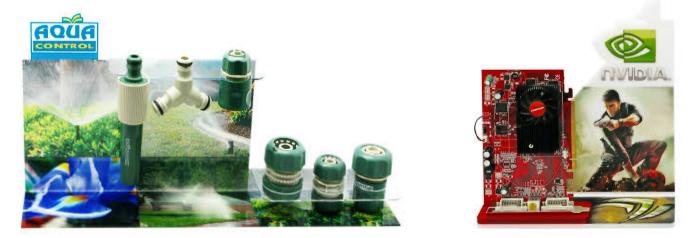

# **HUMERIOP DISPLAYS**

PRODUCT DISPLAYS totally personalized, made of combined materials such as acrylic, PS, MDF etc.

PRODUCT DISPLAYS made of wood and other materials, personalized design.

FLOOR DISPLAYS for bigger volume stands, various materials available, personalized design.