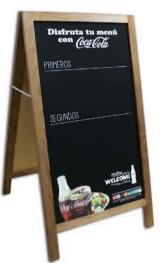

# SHE CHALKBOARDS

A-BOARDS street chalkboards, different colors with and without extra elements such as 3D logo or plaques cut to shape.

A-BOARDS street chalkboards, easel with rustic finish.

A-BOARDS street chalkboards, robust easel with removable or fixed boards.

A-BOARDS street chalkboards, high easels with different finishes and colors. Possibility of direct print on the easel.