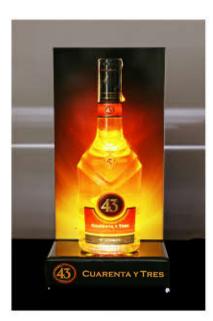

PRUDUCT GLORIFIERS illuminated from underneath or from any side, personalized design, various materials available.