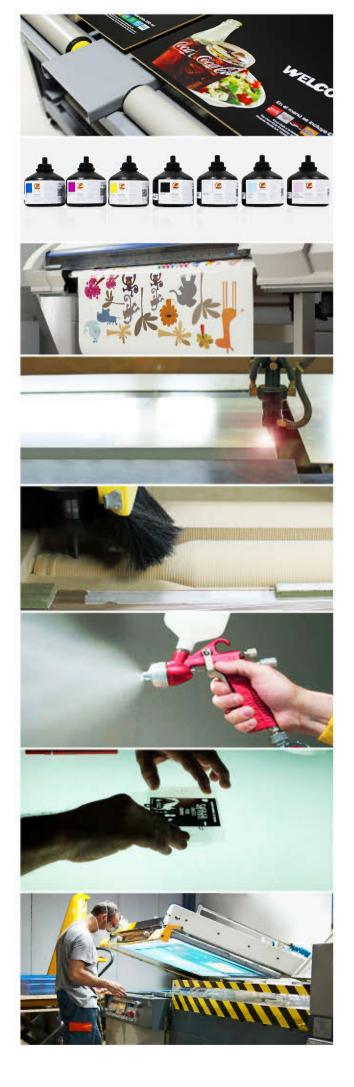

#### 1. PRINTING:

Both on rigid and flexible materials, including large scale printing. Our machines allow for printing on a wide range of flat supports up to 5cm thick. Print in up to 1200dpi resolution (high resolution print):

- DIGITAL.
- SILKSCREEN:
  - Automatic silkscreen tunnel.
  - Pad printing and heat transfer. Print on any object irrespective of its structure or surface.

#### 2. CUTTING AND TRIMMING:

Different techniques:

- LASER: for cutting and engraving. Allows for complex cutting patterns.
- ROUTING MACHINE: Allows for 3D carving for high quality and unique items in different kinds of materials.
- SAWS.
- BLADE CUTTING.

#### 3. HEAT-FOLDING AND MANIPULATION:

Folding plastics through heat application. Manipulation of materials to give them the desired form and shape, preparation for their final presentation and shipping.