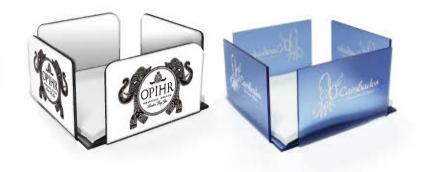

#### NAPKIN HOLDERS

NAPKIN HOLDERS for napkins 10x10cm made of acrylic or PET, personalized design.

NAPKIN HOLDERS made of wood, printable on 4 faces in full color, vertical or horizontal composition.

NAPKIN HOLDERS made of metal (tinplate), personalized decoration, various models available with or without menu card holder.

NAPKIN HOLDERS made of injected PS with or without menu card holder, silkscreen print (spot colors) or heat transfer in full color.