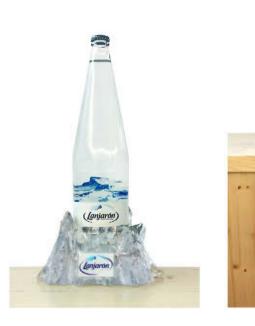

# RESIN ARTICLES

RESIN DISPLAYS with or without light, with an acrylic/PET or MDF back panel, 3D effect, very realistic ice presentation.

BOTTLE OPENERS for countertops, made of laquered metal, equipped with a PS container for caps, personalized display to sit on top of the counter.

RESIN DISPLAYS with or without light to be combined with other materials, 3D effect, very realistic ice presentation.