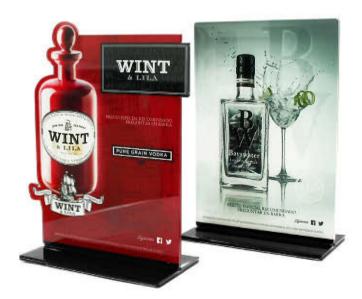

# **HUMERIOP DISPLAYS**

PRODUCT DISPLAYS totally personalized, made of combined materials such as acrylic, PS, MDF etc.

PRODUCT DISPLAYS made of wood and other materials, personalized design.

FLOOR DISPLAYS for bigger volume stands, various materials available, personalized design.

PRUDUCT GLORIFIERS illuminated from underneath or from any side, personalized design, various materials available.