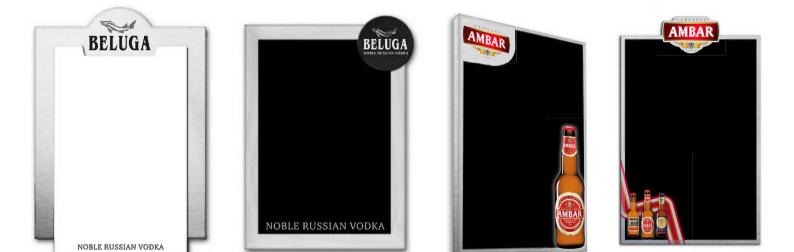

### **MENU CARD HOLDERS**

MENU CARD HOLDERS made of acrylic, personalized design.

MENU CARD HOLDERS made of acrylic with MDF base, personalized design.

Elegant MENU CARD HOLDERS made of PET or aluminum composite panels, personalized design.

# **MENU HOLDERS**

MENU HOLDERS Made of wood and/or MDF and acrylic, or other materials.

MENU HOLDERS Made of wood and/or MDF and acrylic, or other materials, personalized design.

MENU HOLDERS Made of heat-folded acrylic or PET, personalized design.