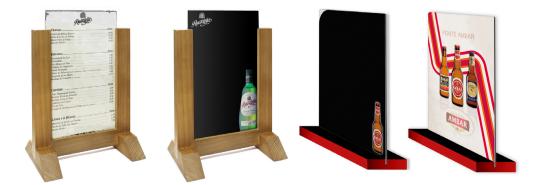

# **MENU HOLDERS**

MENU HOLDERS Made of wood and/or MDF and acrylic, or other materials.

MENU HOLDERS Made of wood and/or MDF and acrylic, or other materials, personalized design.

MENU HOLDERS Made of heat-folded acrylic or PET, personalized design.

#### NAPKIN HOLDERS

NAPKIN HOLDERS for napkins 10x10cm made of acrylic or PET, personalized design.

NAPKIN HOLDERS made of wood, printable on 4 faces in full color, vertical or horizontal composition.

NAPKIN HOLDERS made of metal (tinplate), personalized decoration, various models available with or without menu card holder.