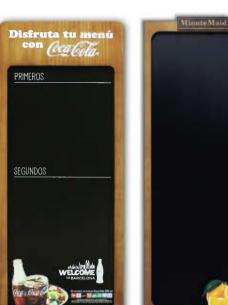

# **MENU HOLDERS**

MENU HOLDERS Made of wood and/or MDF and acrylic, or other materials.

MENU HOLDERS Made of wood and/or MDF and acrylic, or other materials, personalized design.

MENU HOLDERS Made of heat-folded acrylic or PET, personalized design.