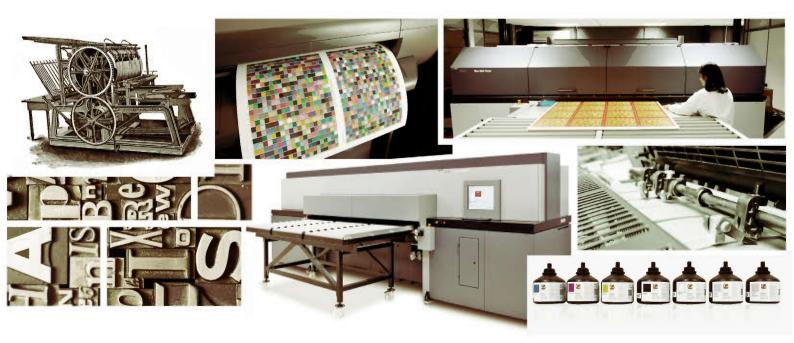

#### 1. PRINTING:

Both on rigid and flexible materials, including large scale printing. Our machines allow for printing on a wide range of flat supports up to 5cm thick. Print in up to 1200dpi resolution (high resolution print):

- DIGITAL.
- SILKSCREEN:
  - Automatic silkscreen tunnel.
  - Pad printing and heat transfer. Print on any object irrespective of its structure or surface.