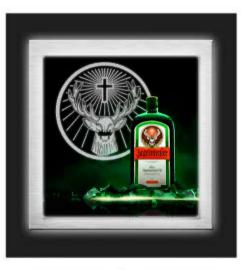

DECORATIVE PICTURES cut to shape, personalized design, different materials available.

BACKLIGHT DECORATIVE PICTURES different materials available.

DECORATIVE PICTURES made of aluminum composite panels, can be combined with other materials.

# BACKLIGHT

BACKLIGHT DISPLAYS made of opal acrylic with PS or other materials, personalized design.

BACKLIGHT DISPLAYS aluminum composite panel with opal acrylic (front panel) or other materials, personalized design.

BACKLIGHT DISPLAYS thermoformed to obtain 3D effect, personalized design.