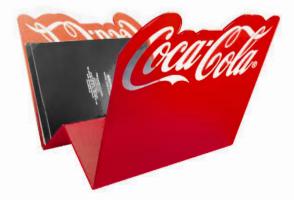

# **MENU HOLDERS**

MENU HOLDERS Made of wood and/or MDF and acrylic, or other materials.

MENU HOLDERS Made of wood and/or MDF and acrylic, or other materials, personalized design.

MENU HOLDERS Made of heat-folded acrylic or PET, personalized design.