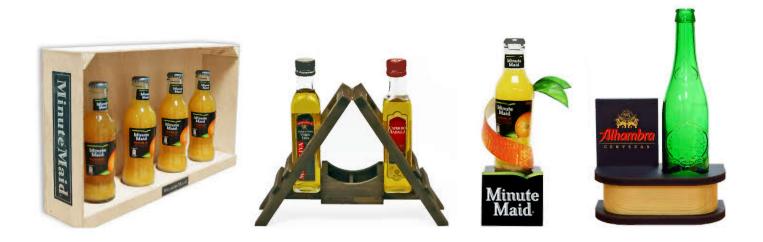

# **HUMERIOP DISPLAYS**

PRODUCT DISPLAYS totally personalized, made of combined materials such as acrylic, PS, MDF etc.

PRODUCT DISPLAYS made of wood and other materials, personalized design.

FLOOR DISPLAYS for bigger volume stands, various materials available, personalized design.