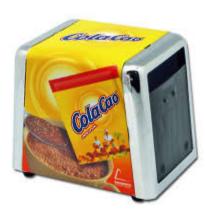

#### NAPKIN HOLDERS

NAPKIN HOLDERS for napkins 10x10cm made of acrylic or PET, personalized design.

NAPKIN HOLDERS made of wood, printable on 4 faces in full color, vertical or horizontal composition.

NAPKIN HOLDERS made of metal (tinplate), personalized decoration, various models available with or without menu card holder.

NAPKIN HOLDERS made of injected PS with or without menu card holder, silkscreen print (spot colors) or heat transfer in full color.