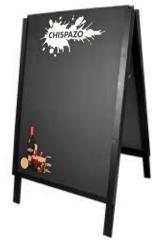

# SHE CHALKBOARDS

A-BOARDS street chalkboards, different colors with and without extra elements such as 3D logo or plaques cut to shape.

A-BOARDS street chalkboards, easel with rustic finish.

A-BOARDS street chalkboards, robust easel with removable or fixed boards.

A-BOARDS street chalkboards, high easels with different finishes and colors. Possibility of direct print on the easel.