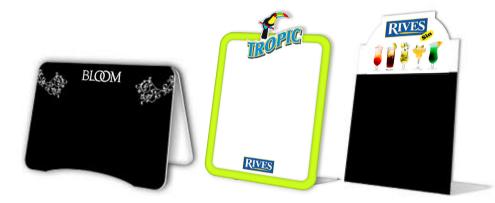

# SHE CHALKBOARDS

A-BOARDS street chalkboards, different colors with and without extra elements such as 3D logo or plaques cut to shape.

A-BOARDS street chalkboards, easel with rustic finish.

A-BOARDS street chalkboards, robust easel with removable or fixed boards.

A-BOARDS street chalkboards, high easels with different finishes and colors. Possibility of direct print on the easel.

### CHALKBOARDS

WALL-MOUNTED CHALKBOARDS classic style with different frames.

WALL-MOUNTED CHALKBOARDS with a personalized frame.

WALL-MOUNTED CHALKBOARDS made of MDF cut to shape, personalized design.

WALL-MOUNTED CHALKBOARDS made of decorated acrylic, PS or other material, cut to shape, personalized design.

### **CHALKBOARDS**

MINI CHALKBOARDS (Table- or counter-top blackboards), made of wood and/or MDF, personalized design, different finishes available.

MINI CHALKBOARDS (Table- or counter-top blackboards), made of acrylic, PS and other materials, personalized design, different finishes available.